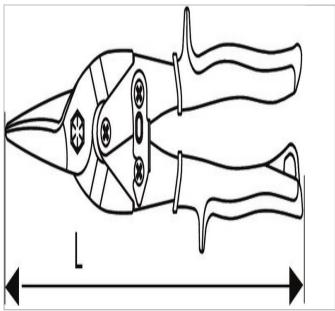

| =•      | Length L [mm] | vveignt | Blade<br>Length<br>[mm] | Width<br>[mm] |
|---------|---------------|---------|-------------------------|---------------|
| E214563 | 250.0         | 399.0   | 45.0                    | 52.0          |