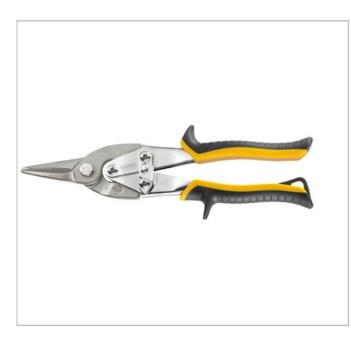

## **EXPERT Straight cut - long reach aviation shears**

## **Description:**

- ASME B 107.16M
- Forged blades: built-in spring produces an automatic return separating the blades, guaranteeing comfort over long periods of use.
- Accurate cut: blade slightly serrated to prevent slipping.
- Cutting performance: Stainless steel 80 kg/mm² 0.8 mm
- Semi-soft steel 1.2 mm.
- Comfortable: bi-material sheath
- Standardised colour code.