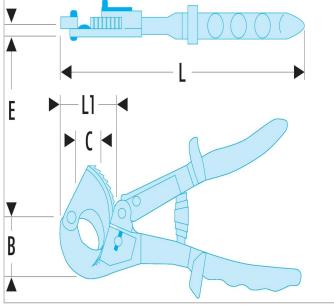

| <b>=</b> | Length L [mm] | Length<br>L1<br>[mm] | Thickness<br>E [mm] |      |      | Weight<br>[Kg] | Diameter<br>D Maxi<br>[mm] |
|----------|---------------|----------------------|---------------------|------|------|----------------|----------------------------|
| 413.52   | 275.0         | 75.0                 | 8.0                 | 53.0 | 80.0 | 8.0            | 52.0                       |
| 413A.32  | 255.0         | 65.0                 | 7.8                 | 34.0 | 58.0 | 0.385          | 32.0                       |