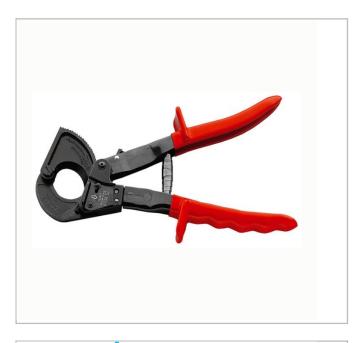

## 413 - Ratchet cable cutters

## **Description:**

- Ratchet-blade system for easy cut through thick gauge cables.

  • Particularly useful in confined spaces.
- Non-slip grips with guards.
- Capacities: 32 52 mm.
- Spare blade for 413A.32: 413A.L32.