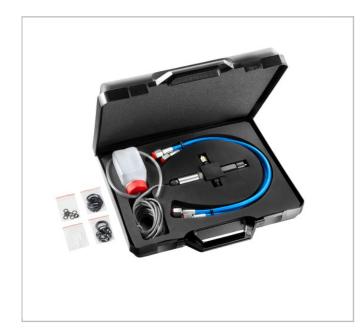

## 900 - Diesel high pressure kit

## **Description:**

- Easily & safely test the diesel common rail pressure.
- Test the diesel common rail pressure, both in line and for direct pump pressure.
- Kit includes a 2000bar sensor, a sensor plug for direct pump pressure, 2x M12 x 150 hoses for most common applications and a retrieving reservoir.
- Compatible with 900.MPT