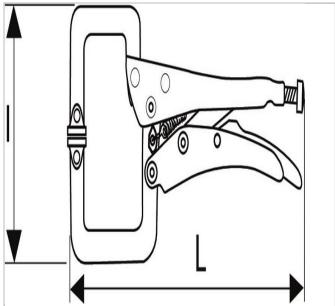

|         | Length L [mm] | Weight<br>[g] | Width<br>[mm] | Jaw<br>Depth_Multi<br>[mm] | Jaw<br>Height_Multi<br>[mm] |
|---------|---------------|---------------|---------------|----------------------------|-----------------------------|
| E084815 | 170.0         | 265.0         | 88.0          | 37.0                       | 58.0                        |