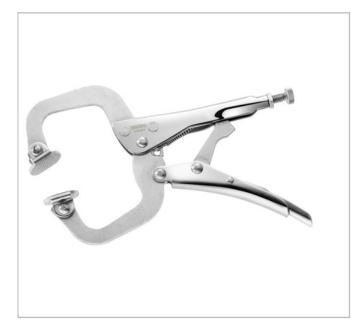

## **EXPERT** Long reach lock-grip pliers

## **Description:**

• C shape lock-grip pliers.

• Special forged steel grips guaranteeing perfect support of profiles, U bracket and angle pieces.

- Chrome-plated anti-corrosion body.
- Precision machined grips.
- Tightening power adjustable by knob.
- Release lever.