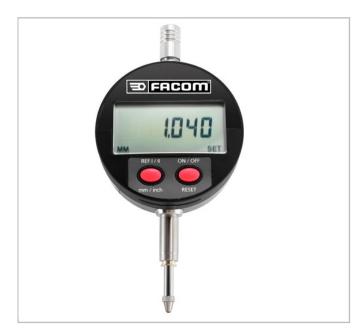

## DIGITAL DISPLAY DIAL GAUGE

## **Description:**

lacktriangle

- Accuracy: 0.001 mm.
- Measurement range: 0 12.5 mm.
- Metric / imperial conversion.
- Protection rating IP 51.
- LCD display 12 mm.
- Fastening bush (Ø 8 mm).
- Interchangeable plunger tip (M2.5).
- Display pivots through 270°.
- Floating zero.
- Change of origin for any tip position.
- Measurement possible with two different references.
- Measurement save (frozen display).
- Compatibility with Gagewedge software, USB & RS232 output.
- Operating time: about 8000 hours.
- Supplied with FACOM compliance certificate.