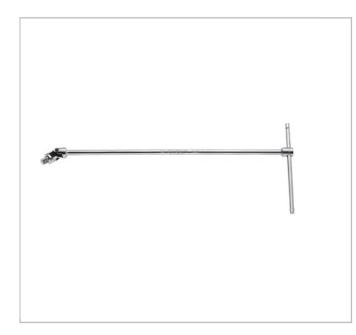

## 3/8" drive tee with universal joint

## **Description:**

• Universal joint withstands high torques and is spring-steadied in position.

• Long reach and working angle up to 65° allows access to recessed fasteners.

- Sliding tee handle for a T or L position for more power.
- Finish: bright chrome.

| =0     | Diameter [mm] | Diameter<br>D1 [mm] | Length<br>L<br>[mm] | Weight<br>[Kg] | Diameter<br>D2 [mm] | Length<br>L1<br>[mm] |
|--------|---------------|---------------------|---------------------|----------------|---------------------|----------------------|
| J.229A | 17.0          | 10.0                | 460.0               | 0.41           | 19.0                | 175.0                |