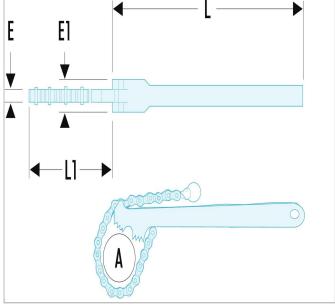

| =•     | A [mm]   | Length<br>L1<br>[mm] | Thickness<br>E [mm] | Height<br>C | Head<br>Width<br>B<br>[mm] | Weight<br>[g] |
|--------|----------|----------------------|---------------------|-------------|----------------------------|---------------|
| 136A.2 | 60 - 114 | 460 -<br>18.5`       | 7.0                 | 7.0         | 20.0                       | 1004.0        |
| 136C.4 | 90 - 140 | 600 <b>-</b><br>24`  | 10.0                | 10.0        | 30.0                       | 3100.0        |