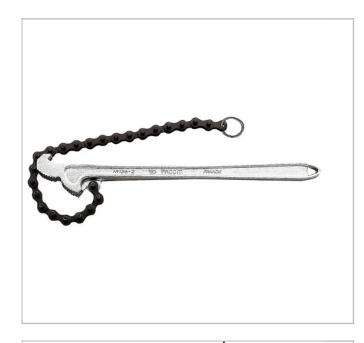

## 136A - Double effect chain wrench

## **Description:**

- Capacity: 60 to 140 mm.
- Hardened steel chain and body.
  Twin serrations allow rotation in either direction.
- 136.D2: spare chain for model 136A.2.
- 136.D4: spare chain for model 136C.4.