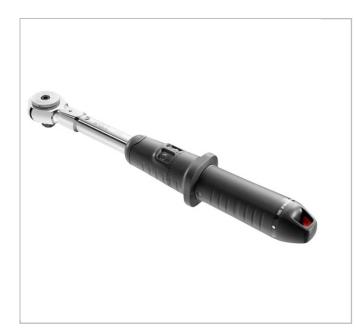

## J-S.209A - "QUICK READ" CLICK WRENCHES WITH REMOVABLE RATCHET

## Standards: NF EN ISO 6789, ISO 6789, DIN EN ISO 6789 Description:

- Accuracy: ± 4%.
- Easy read out.
- Dual scale capability for multi unit use.
- 2 values N.m and Ft.Lbs.
- Twin start thread giving time saving due to the 2x faster setting.
- Avoid risk on overtorque.
- Supplied with ISO 6789 calibration certificate.
- Popular in automotive environment.
- Supplied in plastic protection tube.