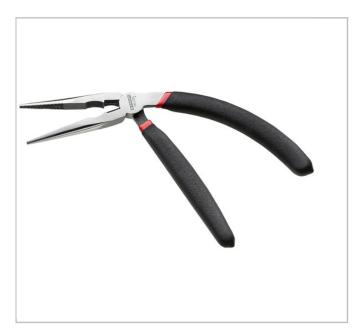

## **Angled combination pliers**

## **Description:**

- Angled 45° semi-round noses to work in awkward zones. The plier angle provides good visibility on the part and prevents muscle pain in the wrist.
- 3-in-1 combination pliers: tube clamp, grip, cutting.
- Long slim noses for better access.
- Ergonomic handle for easy grip.
- Polished with plastic sheath finish.