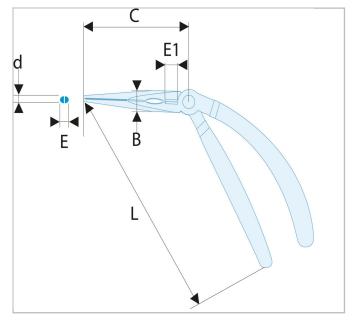

| <b>=</b> |       | Thickness<br>E [mm] | Thickness<br>E1 [mm] | Height<br>C |      | Weight<br>[g] |
|----------|-------|---------------------|----------------------|-------------|------|---------------|
| 193.20G  | 200.0 | 3.0                 | 9.9                  | 82.5        | 14.7 | 280.0         |