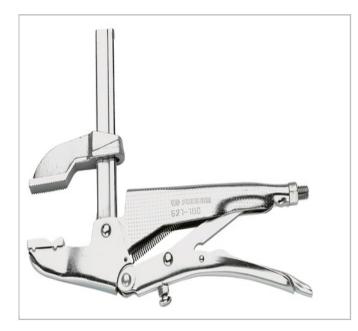

## 521 - G-clamp pliers with sliding jaw

## Standards: ASME B107.500 Description:

- Clamping force: 4000 N, adjustable.
- Zinc-plated, forged and hardened sliding jaw.
- Case-hardened and chromed teeth.
- Lower jaw angle screw-adjustable through 9°.
- Finish: chrome.