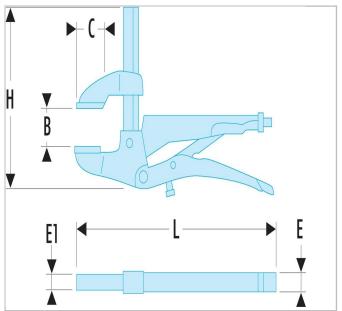

|         | Length L [mm] | Thickness<br>E [mm] | Thickness<br>E1 [mm] |      | Head<br>Width<br>B<br>[mm] | Height<br>H<br>[mm] | Weight<br>[Kg] |
|---------|---------------|---------------------|----------------------|------|----------------------------|---------------------|----------------|
| 521.100 | 260.0         | 28.0                | 15.0                 | 65.0 | 100.0                      | 190.0               | 1.0            |
| 521.150 | 260.0         | 28.0                | 15.0                 | 65.0 | 150.0                      | 240.0               | 1.1            |
| 521.200 | 260.0         | 28.0                | 15.0                 | 65.0 | 200.0                      | 290.0               | 1.2            |