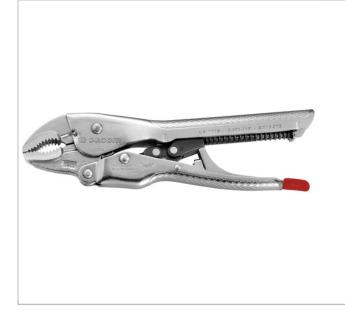

## 580 - Multi-purpose angle-nose lock-grip pliers

## **Description:**

• Suitable for industrial and automotive production and maintenance applications.

• Automatically adjusts the jaws to the component, regardless of size and with the same pressure.

• Forged in Chrome Molybdenum steel: with treated jaws for longer working life.

• Non-slip chequered handle.

• One-hand unlocking by internal opening lever.

• Finish: chromed, burnished mechanism (patented).

|        | A [mm] | Height<br>H<br>[mm] |      | Head<br>Width<br>B<br>[mm] | Weight<br>[g] |
|--------|--------|---------------------|------|----------------------------|---------------|
| 580.10 | 38.0   | 63.0                | 12.0 | 30.0                       | 642.0         |
| 580.6  | 30.0   | 45.0                | 8.0  | 21.0                       | 235.0         |