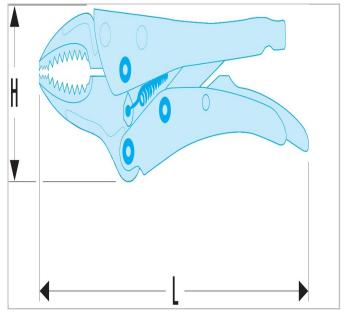

• Non-slip chequered handle.

• One-hand unlocking by internal opening lever.

• Finish: chromed, burnished mechanism (patented).

|        | A [mm] | Height<br>H<br>[mm] |      | Head<br>Width<br>B<br>[mm] | Weight<br>[g] |
|--------|--------|---------------------|------|----------------------------|---------------|
| 580.10 | 38.0   | 63.0                | 12.0 | 30.0                       | 642.0         |
| 580.6  | 30.0   | 45.0                | 8.0  | 21.0                       | 235.0         |