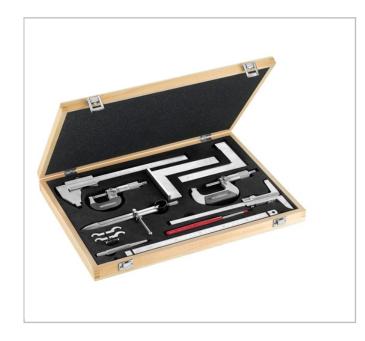

## Metrology-control case 10 tools

## **Description:**

- Including:
- 805.M: caliper 1/50 mm (capacity 200 mm).
- 806.C25: micrometer 1/100 mm (capacity: 25 mm).
- 806C.50: micrometer 1/100 mm (capacity: 25 50 mm).
- 811: depth gauge 1/50 mm (capacity: 160 mm), fine adjustment by return screw.
- 818B.15: simple square 150 mm (accuracy class 1).
- 819B.15: flanged square 150 mm (accuracy class 1).
- 1901.05: straight scriber 150 mm.
- 236: carbide scriber.
- DELA.1051.300: stainless rule 300 mm.
- 256.4: punch.
- Supplied in case (L. x D. x H.): 410 x 280 x 40 mm.