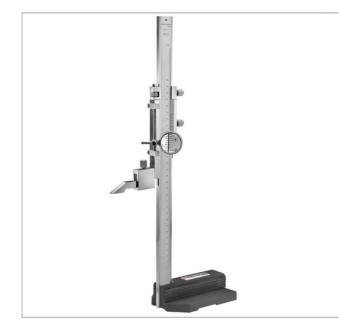

## Precision surface gauge 300 mm - 1/50th

## **Description:**

- Class 0.
- Precision 1/50th 0.02 mm.
- Accuracy error: ± 28µm.
- Reliability error: ± 12µm.
- Stainless steel rule mat anti-

reflection finish: - Width: 25 mm. -

Hardness 40 HRc minimum.

• Maximum measurement capacity: 300 mm.

• Steel alloy scriber: - Hardness 53

HRc minimum. - Better scribing quality.

- 796B.04: serial no. A02 0001 --> march 01. - 796C.04: serial no. A02 0001 --> A04 0001.

- Fine adjustment by return screw.
- Repositionable magnifying glass.
- Dial gauge base supplied in standard: for dial gauge with Ø 8 mm rod (DIN 878 standard).
- Total dimensions: 455 mm x 90 mm.
- Supplied with compliance certificate.