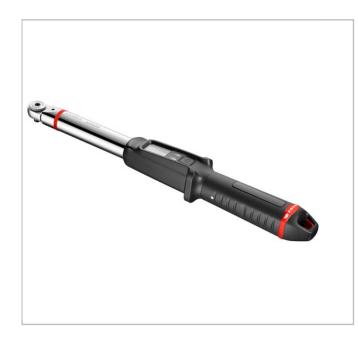

## **SMART TORQUE WRENCH 6 - 30NM**

## **Description:**

- Accuracy: Torque: ± 2%
- Fixed ratcheting head
- BlueTooth Connectivity
- Data collection and recording
- Haptic Feedback in 3 stages, LED light indicator
- Measuring unit: N.m, kg.cm, lbf.ft, lbf.in
- Li-ion battery 3.7V 2.6Ah, 4h charging time
- Supplied in plastic case and foam module.
- Requires a device running Android or iOS with a Bluetooth connection