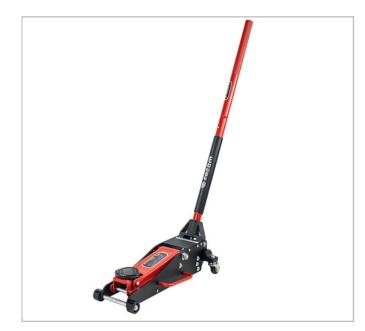

## 2.5 t aluminium rolling jack

## **Description:**

- Load capacity: 2.5 t.
- Maximum lifting height: 450 mm
- Minimum height under body: 100 mm.
- Double piston for fast lifting.
- Side handle for easier carrying and installation.
- Tube fitted with protection foam.
- Supplied with steel / rubber under-
- body bearing plate.
- Overload valve.
- Dimensions (L. x W x H.): 591 x 308 x 173 mm.
- CE compliance Standard EN1494+A1.

|         | A [mm] | Height | C1    | Width<br>B | Width<br>B1 |     | Weight<br>[Kg] |
|---------|--------|--------|-------|------------|-------------|-----|----------------|
| DL.25AL | 591.5  | 100.0  | 173.0 | 308.0      | 148.0       | 2.5 | 32.0           |