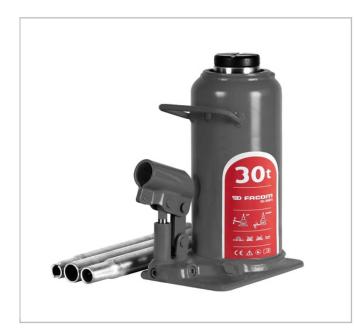

## **DL.BTI - Heavy duty series bottle jacks**

## **Description:**

- Capacity: 2t, 5t, 8t, 12t, 20t, 30t.
- Designed for heavy-duty professional use.
- Welded base plate jacks, control in the axis: Stronger, more stable, less leaks.
- Heat and surface treated pump shaft and actuator.
- Allows for horizontal use as a pusher jack.
- Complies with directive on machinery 2006/42/CE.