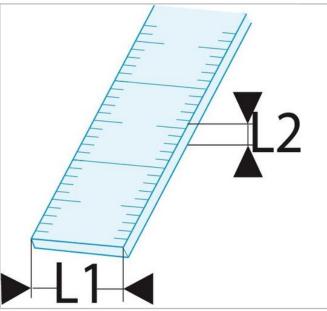

| =•             | Length L [mm] | Length<br>L1<br>[mm] | Length<br>L2<br>[mm] | Weight<br>[g] |
|----------------|---------------|----------------------|----------------------|---------------|
| DELA.1056.1000 | 1000.0        | 30.0                 | 8.0                  | 100.0         |
| DELA.1056.1500 | 1500.0        | 30.0                 | 8.0                  | 8.5           |
| DELA.1056.2000 | 2000.0        | 30.0                 | 8.0                  | 11.0          |