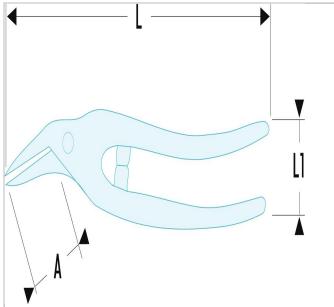

| =•     | A [mm] | A<br>[in] | Capacity<br>Semi-<br>Hard<br>Steel<br>[mm] | L     | L1          | Capacity<br>Stainless<br>[80kg/mm2] | Weight<br>[g] |
|--------|--------|-----------|--------------------------------------------|-------|-------------|-------------------------------------|---------------|
| 884.30 | 52.0   |           | 1.2                                        | 300.0 | 45 -<br>150 | 0.9                                 | 840.0         |