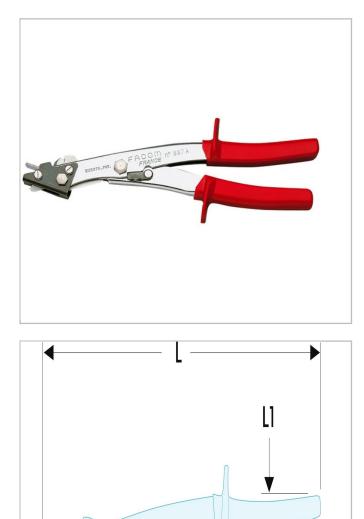

## **Description:**

• Inset opening spring and high demultiplication allow effortless cutting along intricate patterns, removing a strip 2.8 mm wide.

• Die and blade system severs the strip at end of run.

• Top blades cut wire up to 2 mm in semi-hard steel and 2.5 mm in mild steel.

Lock-closed catch.

• Cutting capacity. - Stainless 80 kg/mm<sup>2</sup>: 0,8 mm. - Semi-hard steel: 1 mm.

• Spare blade: 887A.L1.

|      | A [mm] | Length<br>L<br>[mm] | Length<br>L1<br>[mm] | Weight<br>[g] |
|------|--------|---------------------|----------------------|---------------|
| 887A | 7.0    | 260.0               | 45 -<br>110          | 520.0         |