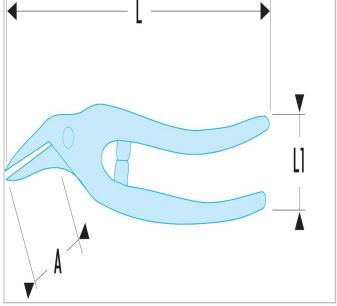

| <b>=</b> 0 | A [mm] | Capacity<br>Semi-<br>Hard<br>Steel<br>[mm] | Length<br>L<br>[mm] | L1                 | Capacity<br>Stainless<br>[80kg/mm2] | Weight<br>[g] |
|------------|--------|--------------------------------------------|---------------------|--------------------|-------------------------------------|---------------|
| 883.32     | 73.0   | 1.2                                        | 320.0               | 47 -<br>170        | 0.9                                 | 765.0         |
| 883B       | 50.0   | 1.0                                        | 260.0               | 43 <b>-</b><br>170 | 0.8                                 | 530.0         |