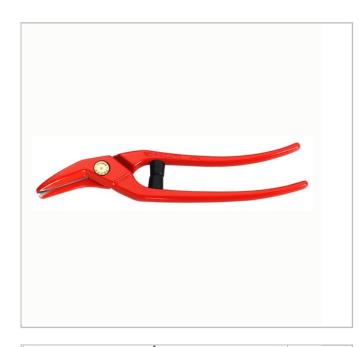

## 883 - Scroll shears

## **Description:**

- Specially-shaped nose for accurately following detailed patterns.
- Steel end stops.
- Left-cut scroll shears: 883B.G.
- Right-cut scroll shears: 883B.
- Right cut large-capacity scroll shears: 883.32.
- Finish: Epoxy paint.