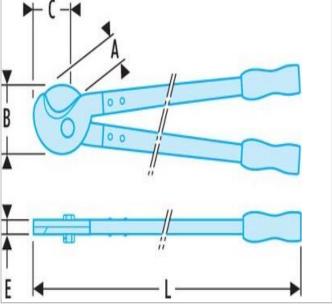

| =0     |      |       | Length<br>L1<br>[mm] | Thickness<br>E [mm] | Head<br>Width<br>B<br>[mm] | Weight<br>[Kg] |
|--------|------|-------|----------------------|---------------------|----------------------------|----------------|
| 996.16 | 28.0 | 800.0 | 55.0                 | 16.0                | 115.0                      | 5.0            |