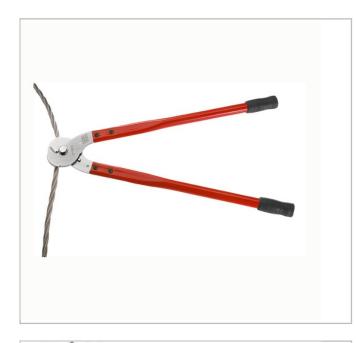

## Power steel cable cutters

## **Description:**

- Maximum power model.
- Forged blades in high-performance steel.
- Cross proof design.
- Ergonomic handles.
- Capacity: 16 mm for 60 100 kg/mm² soft steel cable. 13 mm for 120 150 kg/mm² hard steel cable. 10 mm for 60 80 kg/mm² round cable.
- Spare blades: 996.L16.