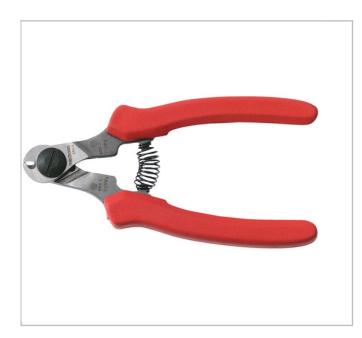

## **Compact steel cable cutters**

## **Description:**

- Lightweight tool with blades and cutting angle designed for cutting solid materials and multi-strand cables.
- Push catch to lock closed, simply squeeze handles to release.
- Blades hardened to 60-62 HRc.
- Capacity: 5 mm for 60 100 kg/mm<sup>2</sup> soft steel cable. 4 mm for 130 160 kg/mm<sup>2</sup> hard steel cable. 3 mm for 60 kg/mm<sup>2</sup> round cable.