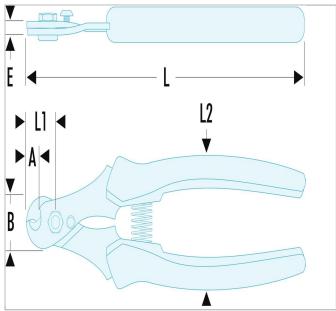

| =•    | A [mm] |       |      | Length<br>L2<br>[mm] | Thickness<br>E [mm] | Head<br>Width<br>B<br>[mm] | Weight<br>[Kg] |
|-------|--------|-------|------|----------------------|---------------------|----------------------------|----------------|
| 996.5 | 7.0    | 165.0 | 12.0 | 50 -<br>125          | 8.0                 | 21.0                       | 0.165          |