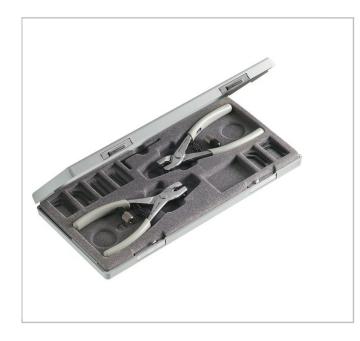

## **Set for inside and outside circlips®**

## **Description:**

- Contains: 1 outside circlips plier 467.PMT.
- 1 inside circlips plier 469.PMT. These pliers include a spring-assisted opening and a screw-stop adjustment to avoid deforming the circlips and ensure precise fitting or removal.
- 6 sets of straight and angled tips.
- 1 key.
- Chrome polished. PVC sheathed branches.
- Supplied in plastic case: 285 x 142 x 46 mm.