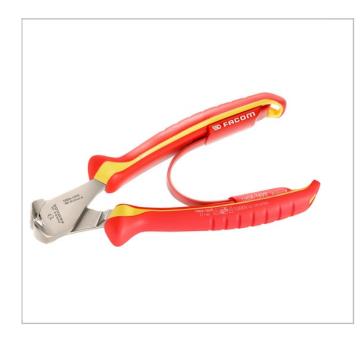

## 1,000 Volt insulated high-performance end cutters

## **Description:**

- Cutting edges designed to cleanly cut all types of wire: soft wires and modern materials to a maximum piano wire specification of: 190A.16VE: 2.0mm 210 kg/mm<sup>2</sup>
- High mechanical advantage due to off-set rivet and cutting edge geometry reducing effort.
- High durability Carbon alloy steel, with induction hardened cutting edges.
- Bi-Material ergonomic grips resistant to chemical agents. Positive return spring Tether ready tether point (Tether point adds 10mm to nominal length)