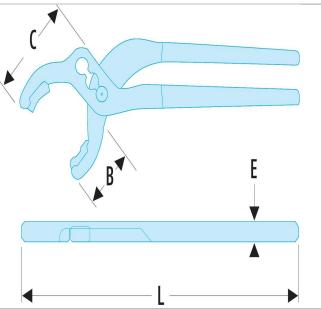

| =•    | I I Andin I Immi | Thickness<br>E [mm] | Height<br>C |      | Weight<br>[g] |
|-------|------------------|---------------------|-------------|------|---------------|
| 410.S | 230.0            | 10.0                | 47.0        | 68.0 | 320.0         |