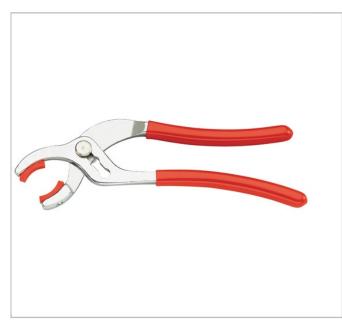

## 410 - "Connector" pliers

## **Description:**

- For handling fragile round components, e.g. screwed connector sleeves, tubes, lamps or wire looms, etc.
- Wide capacity from 3-position slip joint: max. diameter 55 mm.
- Replaceable plastic jaws available in 2 jaw hardness options: 410: hard jaws 70 shore B. 410.S: soft jaws 55 shore B.
- Finish: polished chrome, red PVC grips. Spare jaws: 410.1: Set of 2 jaws with screws (hard). 410.S1: Set of 2 jaws with screws (soft).