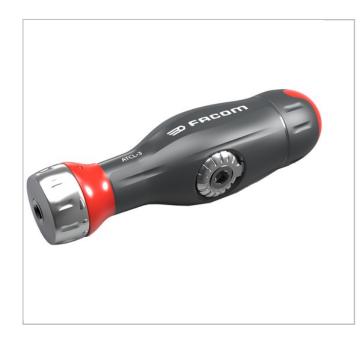

## PROTWIST® 3 in 1 Dual nut ratcheting multibit handle

## **Description:**

- SPEED: Dual Ratcheting feature for faster task completion in standard use and T-shape use
- POWER: Ratcheting T-handle feature to remove difficult screws.
- COMPACT: Stubby screwdriver for tight areas.
- ALL in ONE use:
- Traditional SPEED profile: 10 Nm helps to drive screws faster.
- New POWER T Profile with ratchet with 45 teeth: 20 Nm more torque for tougher applications.
- The T Position gives more leverage and can help increase USEABLE POWER towards 20Nm.
- Ratchet allows for continuous use without adjusting hand position (speed / convenience).
- Stubby bitholder in handle.
- Bi-material ergonomic handle for comfortable and reliable screwing.
- High quality 45-teeth ratchet = fast screwing, accuracy, strength and longevity.
- 3-position action: screwing, unscrewing and locking.
- Very low blade return torque.
- Hexagonal 1/4" drive