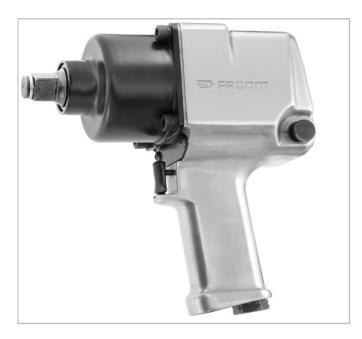

## 3/4" aluminum impact wrench

## **Description:**

- Durable twin hammer mechanism encased in a strong aluminium housing.
- One hand forward reverse switch with integrated regulator with 6 positions.
- Feather teasing trigger for optimal speed regulation.
- Socket ring retainer for safety.