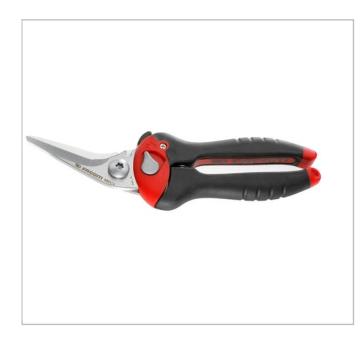

## Multi purpose shears

## **Description:**

- 980: straight blade version.
- 980C: angled blade version.
- Blade opening 29 to 36 mm.
- Handle opening 77 to 102 mm.
- Comfortable: non-slip bi-material grips.
- Safe: locks in closed position.
- Accurate: slightly serrated blade prevents any risk of slippage.
- Ideal for all everyday cutting applications: Cardboard, rubber, PVC, leather 5 mm thick. Thin sheet steel 0.5 mm thick, aluminium sheet up to 1 mm thick. Electric cables up to 2.5 mm diameter. Hoses, tubes, insulating foam, etc.