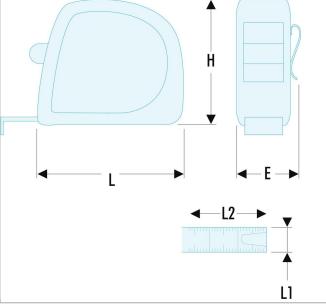

## **Description:**

- Tool equipped with a FACOM SLS attachment solution, preventing any risk of accidental falls.
- The crimped "rotating" cable solution, selected and tested by FACOM, maintains user ergonomics.
- Ergonomic, ABS material.
- Tape with mat anti-reflection nylon tape.
- High strength tape.
- High strength cover hook: 2 rivets with stainless reinforcement plate on the 3 m. 3 rivets with stainless reinforcement plate on the 8 m.
- Interior measurements by adding the L dimension (see table).

| =•         | Length L [mm] |      | Length<br>L2<br>[mm] | Thickness<br>E [mm] | Height<br>H<br>[mm] | Weight<br>[g] |
|------------|---------------|------|----------------------|---------------------|---------------------|---------------|
| 893.316SLS | 60.0          | 16.0 | 3.0                  | 31.8                | 59.2                | 150.0         |
| 893.519SLS | 70.0          | 19.0 | 5.0                  | 35.2                | 65.1                | 225.0         |