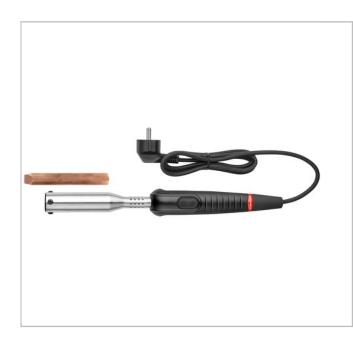

## **HIGH POWER ELECTRONIC SOLDERING GUN 300W**

## **Description:**

- High power electronic soldering gun.
- Power 300W.
- Power supply 230V.
- Soldering tip shape: chisel straight
- Soldering tip diameter 19mm.
- Max soldering tip temperature 470C°.
- Shiny copper tips.
- Stainless steel heating body tube.
- Ergonomic grip.
- Very high return / very efficient.
- Shape designed for difficult access.
- 1.5m cable length.
- Supplied with a metal stand.