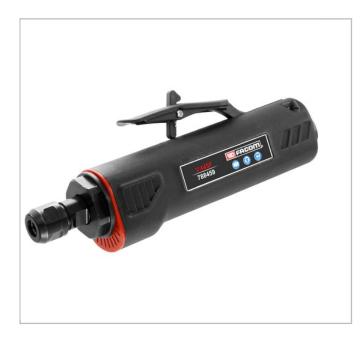

## Straight die grinder - 6 mm collet front exhaust

## **Description:**

- High power motor at 1HP gives you the best productivity.
- Composite handle reduces weight and insulates.
- Front exhaust design blows the air on the workplace to clean it up.
- Industrial grade 6 mm collet for durability.
- Feather teasing trigger for optimum control.