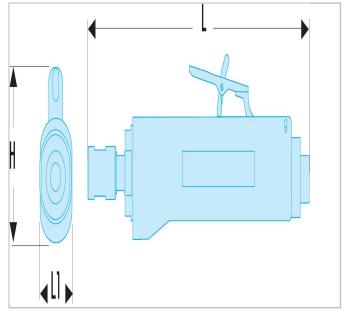

| <b>=</b> | Height H [mm] | Length<br>L<br>[mm] |                  | Maximum<br>Speed<br>[rpm] |         |      | Nominal<br>maximum<br>RPM [Mn] |
|----------|---------------|---------------------|------------------|---------------------------|---------|------|--------------------------------|
| V.445F   | 80.0          | 207.0               | 0,99<br>(K=0,59) | 20000.0                   | 20000.0 | 43.0 | 20000.0                        |