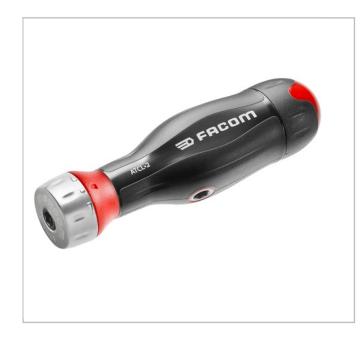

## PROTWIST® 3 in 1 Ratcheting multibit handle

## **Description:**

- SPEED: Ratcheting feature for faster task completion.
- POWER: T-handle feature to remove difficult screws.
- COMPACT: Stubby screwdriver for tight areas.
- Bi-material ergonomic handle for comfortable and reliable screwing.
- High quality 45-teeth ratchet = fast screwing, accuracy, strength and longevity.
- 3-position action: screwing, unscrewing and locking.
- Very low blade return torque.
- Storage in handle for six additional 25mm bits (not supplied).
- Hexagonal 1/4" drive.