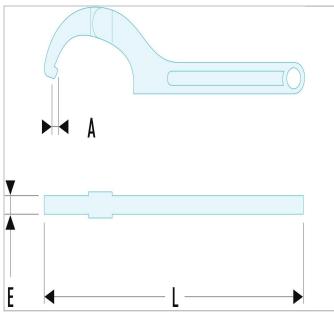

| =0       | A [mm] | Diameter [mm] | Thickness<br>E [mm] | Length<br>[mm] | Weight [Kg] |
|----------|--------|---------------|---------------------|----------------|-------------|
| 125A.120 | 5.5    | 80 - 120      | 9.0                 | 345.0          | 0.7         |
| 125A.180 | 7.5    | 120 - 180     | 11.0                | 492.0          | 1.5         |
| 125A.35  | 3.0    | 15 - 35       | 5.0                 | 168.0          | 0.08        |
| 125A.50  | 4.0    | 35 - 50       | 6.0                 | 202.0          | 0.17        |
| 125A.80  | 5.0    | 50 - 80       | 8.0                 | 280.0          | 0.38        |