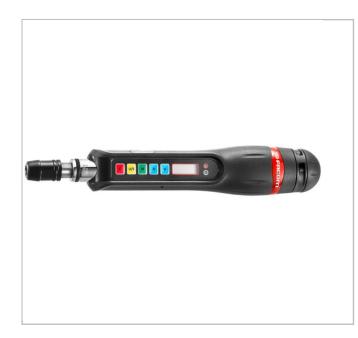

## E.S400 - Torque reading electronic torque screwdrivers

## **Description:**

- Accuracy: ± 2% clockwise (± 3% counter clockwise) between 20% and 100% screwdriver capacity.
- Resolution: 0.1 cN.m.
- Measurement mode: tip or follower.
- 1/4" outlet with auto-locking system for series 1 and series 6 bits.
- Measurement unit: cN.m, in.lb, Kg.cm
- 9 torque presets available.
- Memory 250 values with PC USB link.
- Locking keypad (program selection and result log only accessible to the operator).
- Hole in the handle for strapping when working in high places.
- Supplied with 1 AAA-LR03 1.5V battery.
- Supplied with an ISO6789 calibration certificate.
- Supplied in plastic case and foam module, dim. (L.xW.xH.): 570x100x70 mm.
- USB cable E.S404-USB and plugs E.S404-KIT set available as spares.