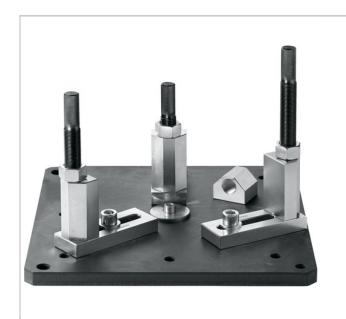

## SHOP PRESSES SUPPORT

## **Description:**

- Universally adjustable press support for use in standard workshop presses.
- Puts an end to dangerous wobbling structures and minimizes risks of injuries.
- The special layout of the mounting threads and the height-adjustable long and short support included in the scope of delivery ensure precise support.
- Centering attachments for fixing the support bolts in a hole on the component.
- Can also be used in conjunction with standard puller and pressure sleeve sets centering via the receiving thread on the center of the press table support.
- For universal use for the removal and installation of wheel bearings, bushings, sleeves, silent bearings etc.
- 2 adjustable barriers on the base of the support prevent unwanted slippage on the press table.

height max : 220 mm.
height min :145 mm.
L x W : 300 x 300 mm