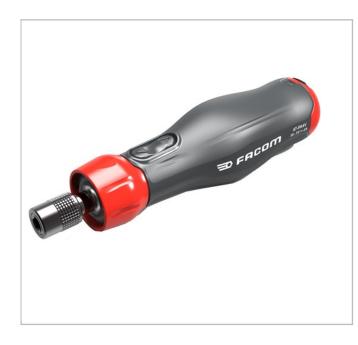

## **4V E-PROTWIST POWER ASSIST SCREWDRIVER**

## **Description:**

- Speed: drives screws up to 4x faster vs a manual screwdriver.
- More efficiently, healthier approach to work.
- 300 Rpm for high speed screw fastening up to 0,9Nm.
- Provides reduced fatigue in low torque applications.
- Compact tool to transport easily.
- E-Protwist is portable and can be used easily.
- Electric screwdriver take less space to operate.
- Bi-material handle and protwist ergonomic design.
- Fast charging ( UCB-C); 70 minsaves your precious time.
- 3-stage LED battery charge indicator (green amber red).
- 5 bulb LED workspace illumination.
- Forward & reverse push buttons.
- Quick change solution for bits.
- IP 54 rating for advanced water and chemical resistance.